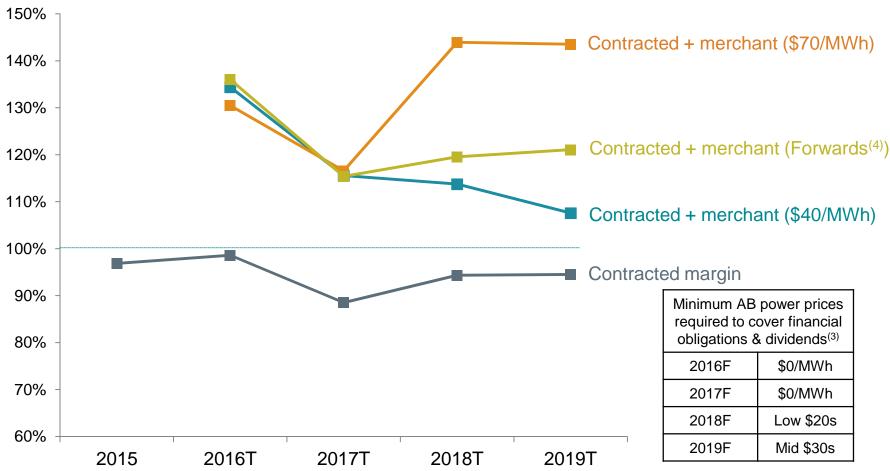

## Strong financial coverage

Operating margin<sup>(1)</sup> to financial obligations<sup>(2)</sup> and dividends<sup>(3)</sup>

- 1) Merchant margin is calculated using \$40/MWh and \$70/MWh and is based on hedged position as at March 31, 2016
- 2) Based on existing plants plus committed development projects. Financial obligations include interest payments (including interest during construction), sustaining contracted capital expenditures and general & administration expenses.
- 3) Dividends include common and preferred dividends. Assumes consistent common dividend growth in 2016-18.
- 4) Forwards as of March 31, 2016