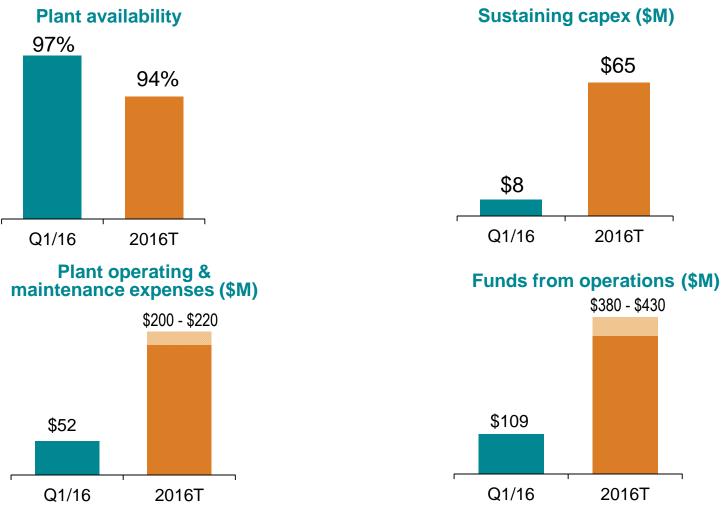

## Q1/16 Highlights

- Solid operating and financial performance in-line with expectations
  - 97% average plant availability
- Terminated our Buyer role for Sundance C PPA on Mar 24/16
  - Increased Alberta commercial hedge positions in 2017-20
  - Expected to produce positive impacts to Adjusted EBITDA
- Bloom Wind project signed 10-year agreement with a subsidiary of Allianz SE, the worldwide insurance and asset management group, for 100% of the output
  - Construction of the 178 MW project in Kansas to start in Q3/16 with targeted completion in Q3/17
- Genesee 4&5 project full notice to proceed decision delayed until Q4/16
  - Construction execution restructured
  - Revised construction plan would achieve substantial completion of Genesee 4 in early 2020

- Excellent operating performance with average availability of 97%
- Q1/16 performance consistent with 98% average availability in Q1/15